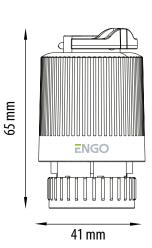

- Type Thread's size Power supply Power consumption Max. inrush current Closing force Adaptive stroke length [mm] Storage temperature Ambient temperature IP protection class Power cord length [cm] Dimension [mm]
- NC = Normally closed M30 x 1.5mm 230V AC 50Hz 2W 300mA / 200ms 100N +/- 15% 4.5mm -25°C to +60°C Max. 60°C IP 54/II 90cm Φ 41 x 65

41 mm