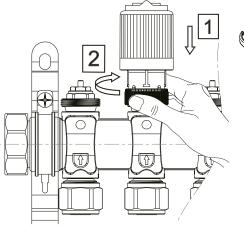

## **Technical Informations**

The thermoelectric actuator is intended to use with underfloor heating systems. It can be used with thermostatic valves in the manifold for underfloor heating or with zone valves. It allows to open or close the flow of the heating medium in a loop, which gives you the control on the room temperature. It cooperates directly with the thermostat or indirectly via control box.