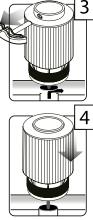

## **Technical Informations**

The thermoelectric actuator is intended to use with underfloor heating systems. It can be used with thermostatic valves in the manifold for underfloor heating or with zone valves. It allows to open or close the flow of the heating medium in a loop, which gives you the control on the room temperature. It cooperates directly with the thermostat or indirectly via control box.